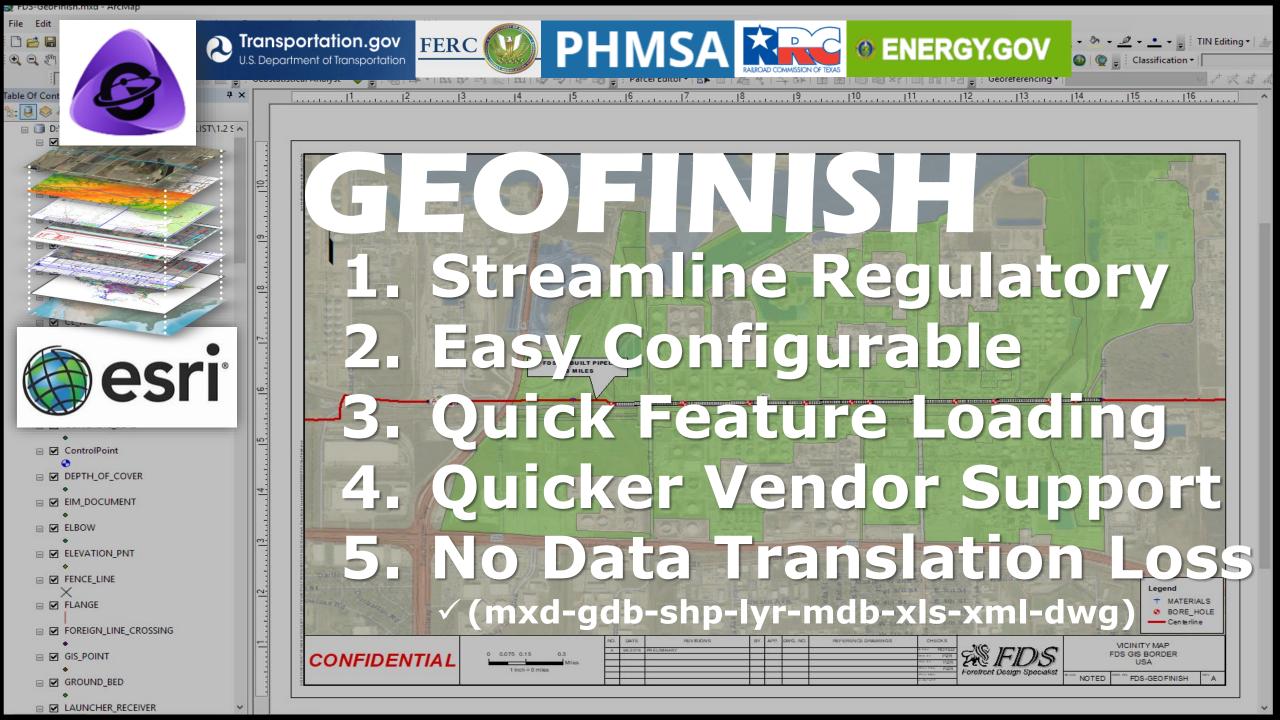

## GEOFINISH

**Built in GIS, CAD & Energy Standards** 

## (120) = 1115

- 1. Compliance Ready Tools 2. GIS & CAD Formats
- 3. Database Management
  - 4. Preconfigured Features
  - 5. Quicker GIS Migration
  - 6. Energy Standards

□ CL\_ROAD

CONCRETE\_SLAB

DEPTH\_OF\_COVER