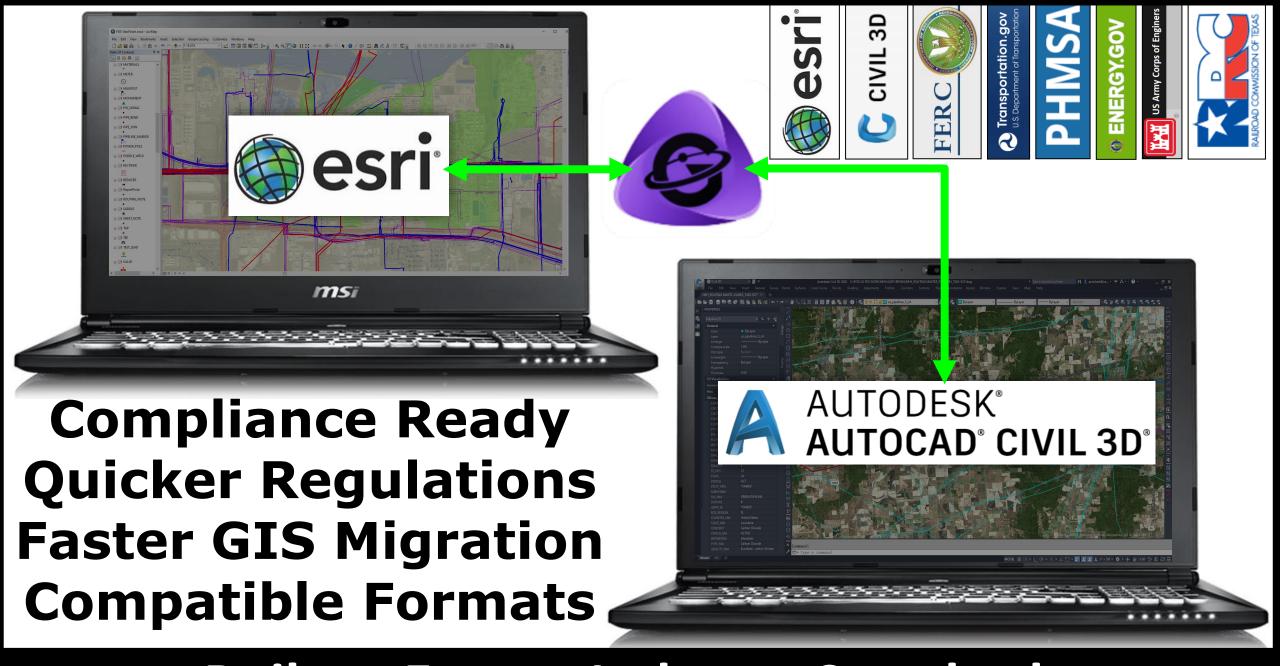

**Built to Government Standards for Regulations** 

Project Lifecycle Asset Data Management

## (120) = 1115

- 1. Compliance Ready Tools 2. GIS & CAD Formats
- 3. Database Management
  - 4. Preconfigured Features
  - 5. Quicker GIS Migration
  - 6. Energy Standards

□ CL\_ROAD

CONCRETE\_SLAB

DEPTH\_OF\_COVER