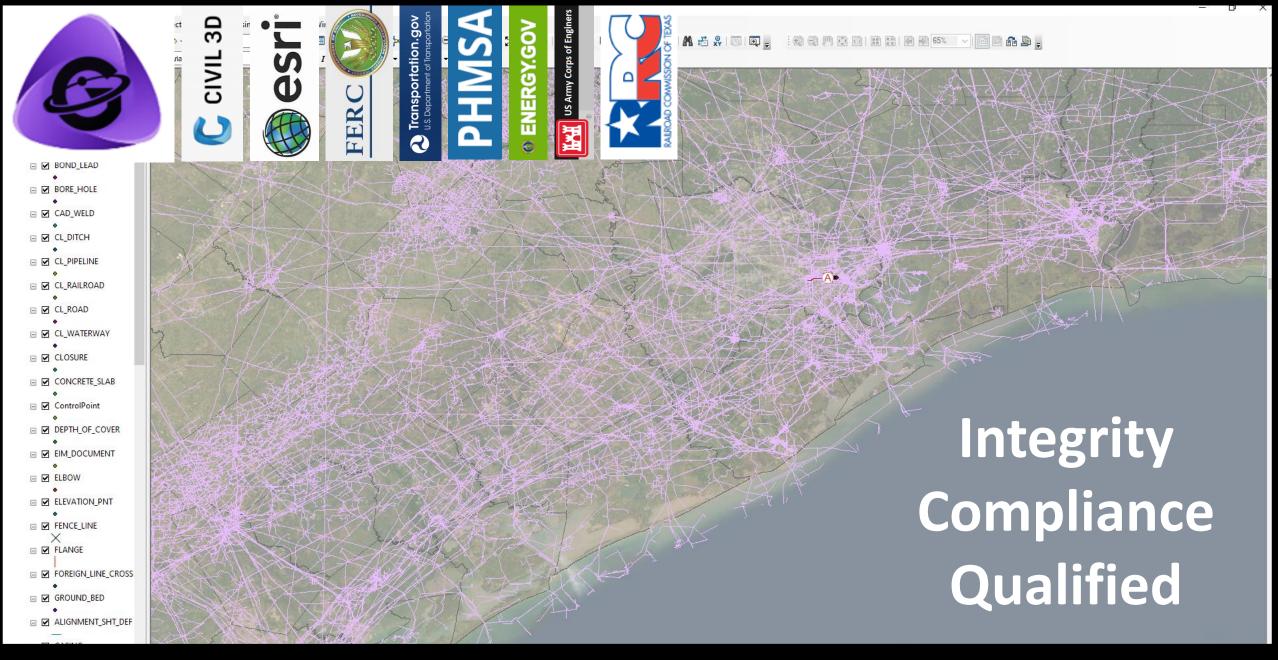

**Built to Government Standards for Regulations** 

Project Lifecycle Asset Data Management

## (120) = 1115

- 1. Compliance Ready Tools 2. GIS & CAD Formats
- 3. Database Management
  - 4. Preconfigured Features
  - 5. Quicker GIS Migration
  - 6. Energy Standards

□ CL\_ROAD

CONCRETE\_SLAB

DEPTH\_OF\_COVER