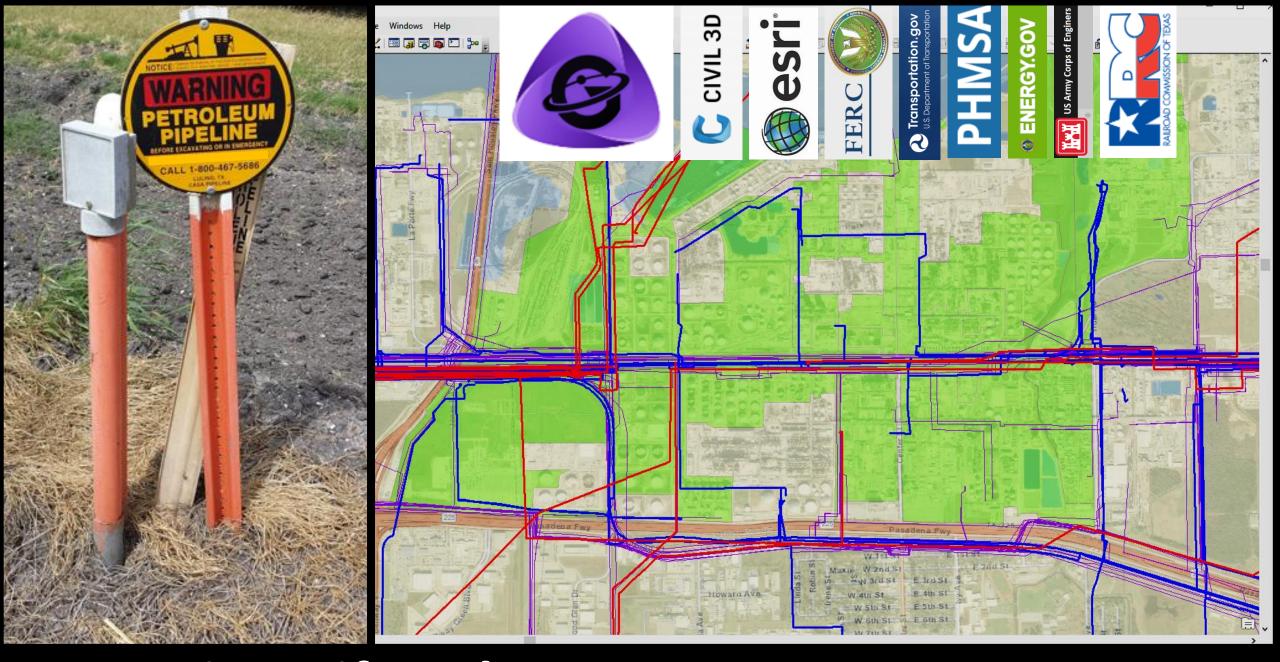

**Built to Government Standards for Regulations** 

Project Lifecycle Asset Data Management

## (120) = 1115

- 1. Compliance Ready Tools 2. GIS & CAD Formats
- 3. Database Management
  - 4. Preconfigured Features
  - 5. Quicker GIS Migration
  - 6. Energy Standards

□ CL\_ROAD

CONCRETE\_SLAB

DEPTH\_OF\_COVER