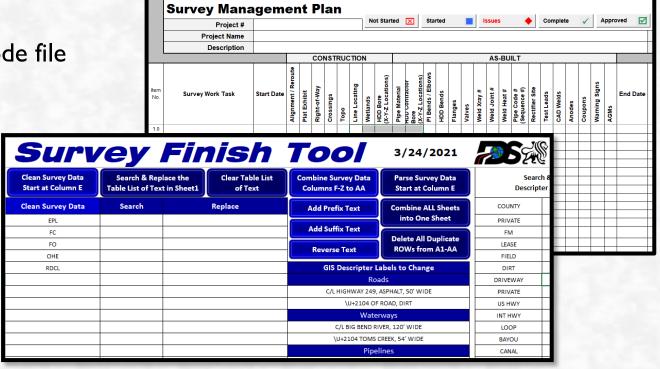

### **Survey Mapper Support**

- 1) Comes with a Survey Mapper FXL Code file
- 2) Survey Management Plan
- 3) Survey Database Settings
- 4) Survey Description Key Code List
- 5) Field to Finish Standards
- 6) Survey Finish Tool
- 7) TBC Training eLearning Video

#### SURVEY MANAGEMENT SUPPORT FOR ALL PROJECT PHASES

The Survey Management Plan will give your Survey Managers complete transparent support for the best communications for all expected deliverables. This line item tool is built for utility and pipeline preliminary, construction and as-built project phases.

CONSTRUCTION

Not Started 🔀

**Survey Management Plan** 

Start Date | Start

Project #
Project Name
Description

Survey Work Task

1.1 1.2 1.3

1.4

1.6 1.7 1.8 1.9 2.0 2.1

2.2