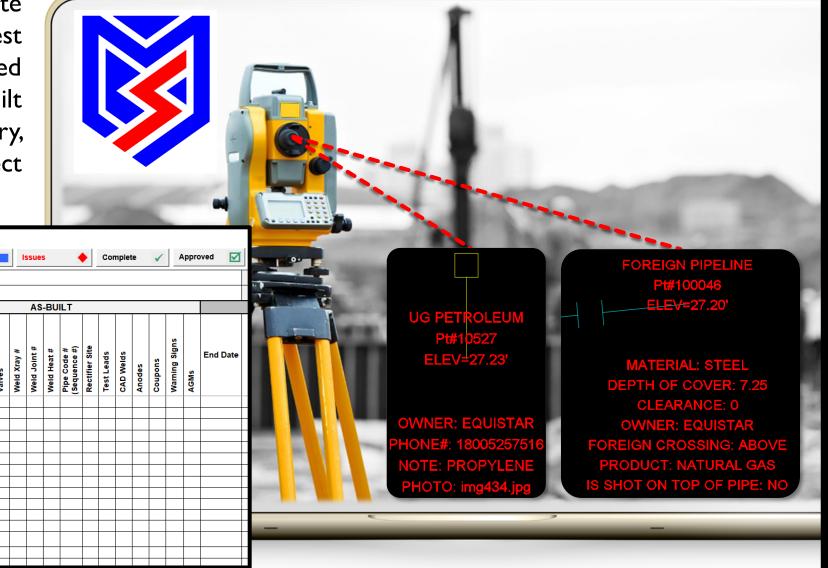

#### **Autodesk AutoCAD C3D file:**

- Comes with a Autodesk AutoCAD C3D Survey Database Engine
- Automates linework draw-up with blocks, symbols layers and 32 attributes
- All codes, blocks, layers, linetypes are configurable

#### SURVEY MANAGEMENT SUPPORT FOR ALL PROJECT PHASES

The Survey Management Plan will give your Survey Managers complete transparent support for the best communications for all expected deliverables. This line item tool is built for utility and pipeline preliminary, construction and as-built project phases.