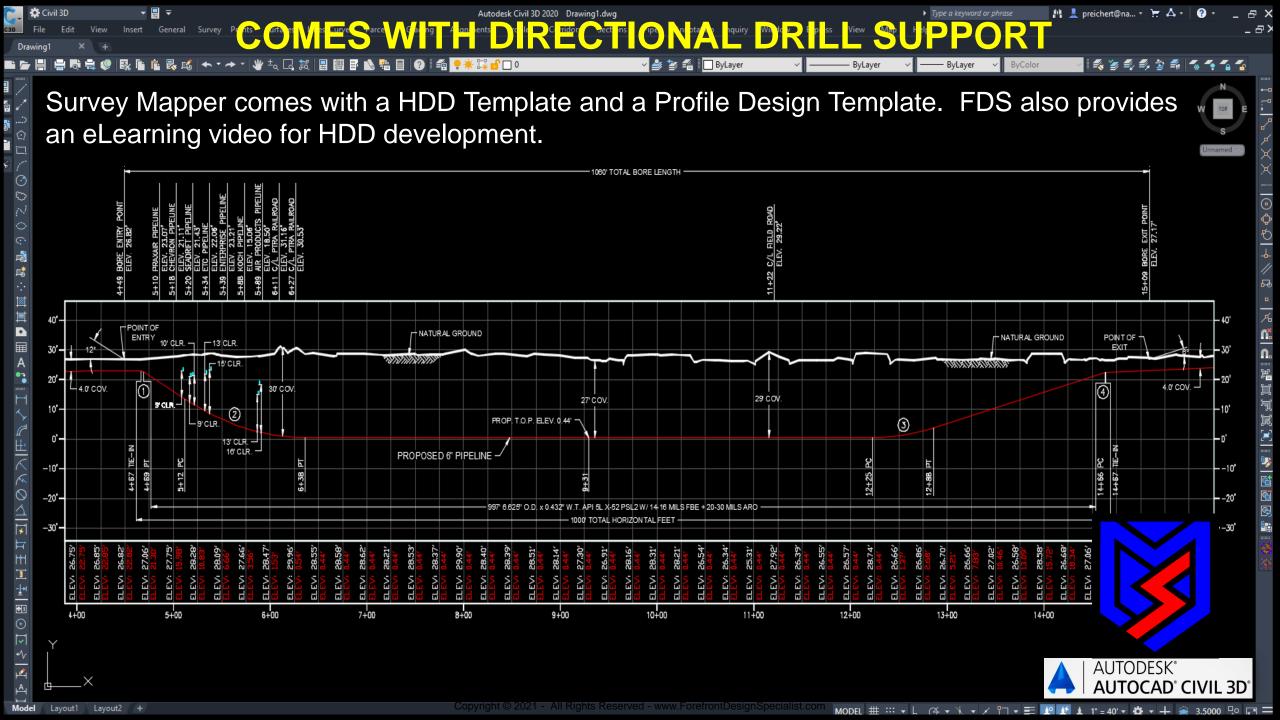

#### **Autodesk AutoCAD C3D file:**

- Comes with a Autodesk AutoCAD C3D Survey Database Engine
- Automates linework draw-up with blocks, symbols layers and 32 attributes
- All codes, blocks, layers, linetypes are configurable