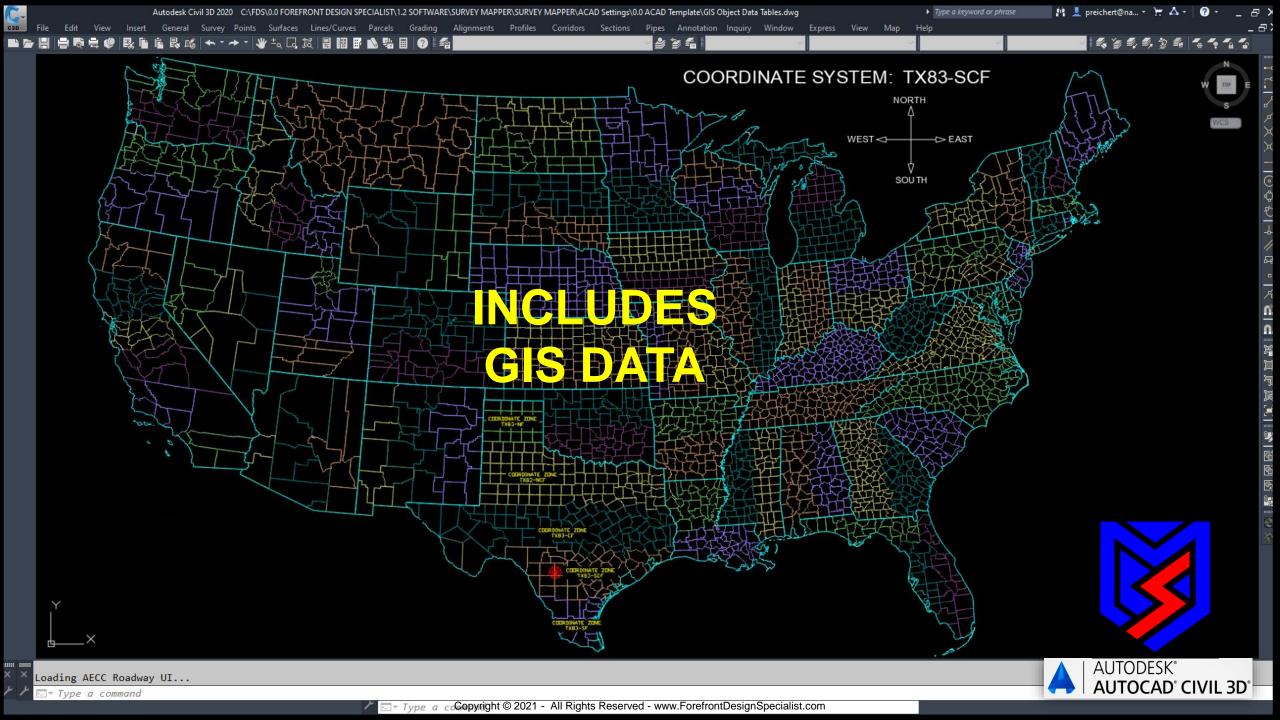

#### **Processes Automated:**

Surveying Field to Finish, Trimble TBC FXL, Autodesk C3D DWG, GIS

#### **Formats Supported:**

Trimble, Autodesk C3D, Microsoft Excel, CSV

Copyright © 2021 - All Rights Reserved - www.ForefrontDesignSpecialist.com