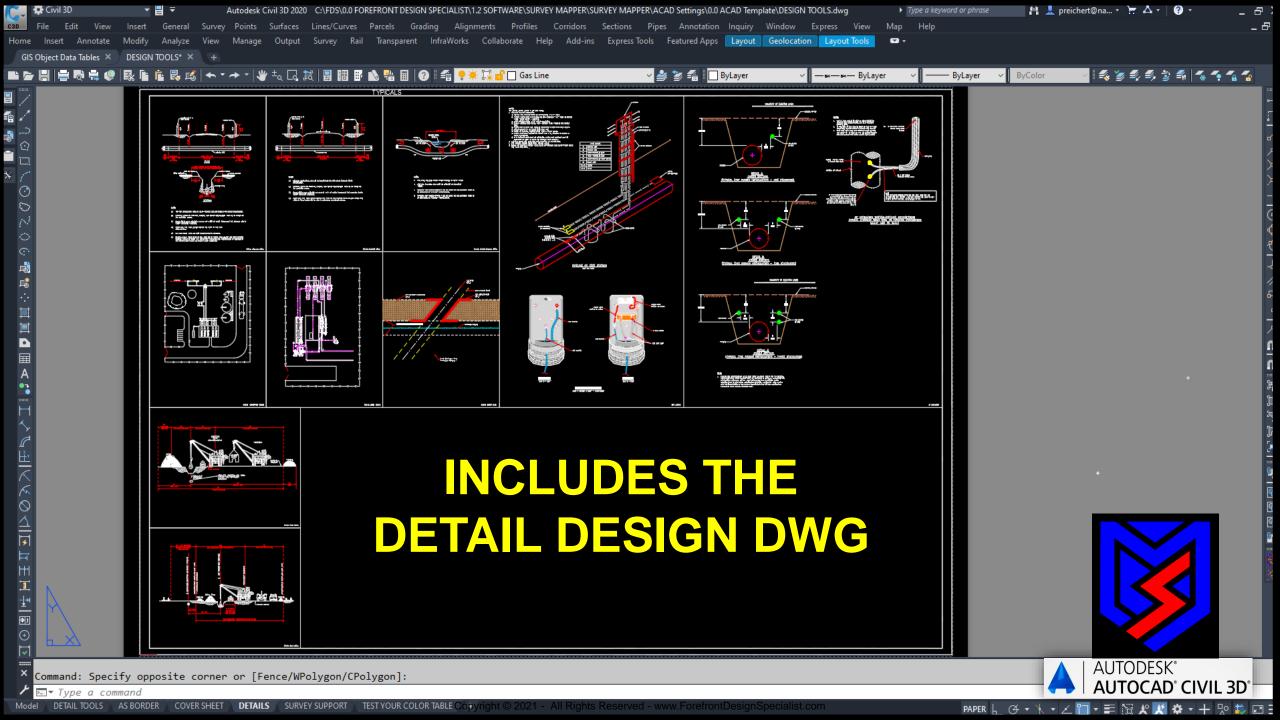

#### **Autodesk AutoCAD C3D file:**

- Comes with a Autodesk AutoCAD C3D Survey Database Engine
- Automates linework draw-up with blocks, symbols layers and 32 attributes
- All codes, blocks, layers, linetypes are configurable