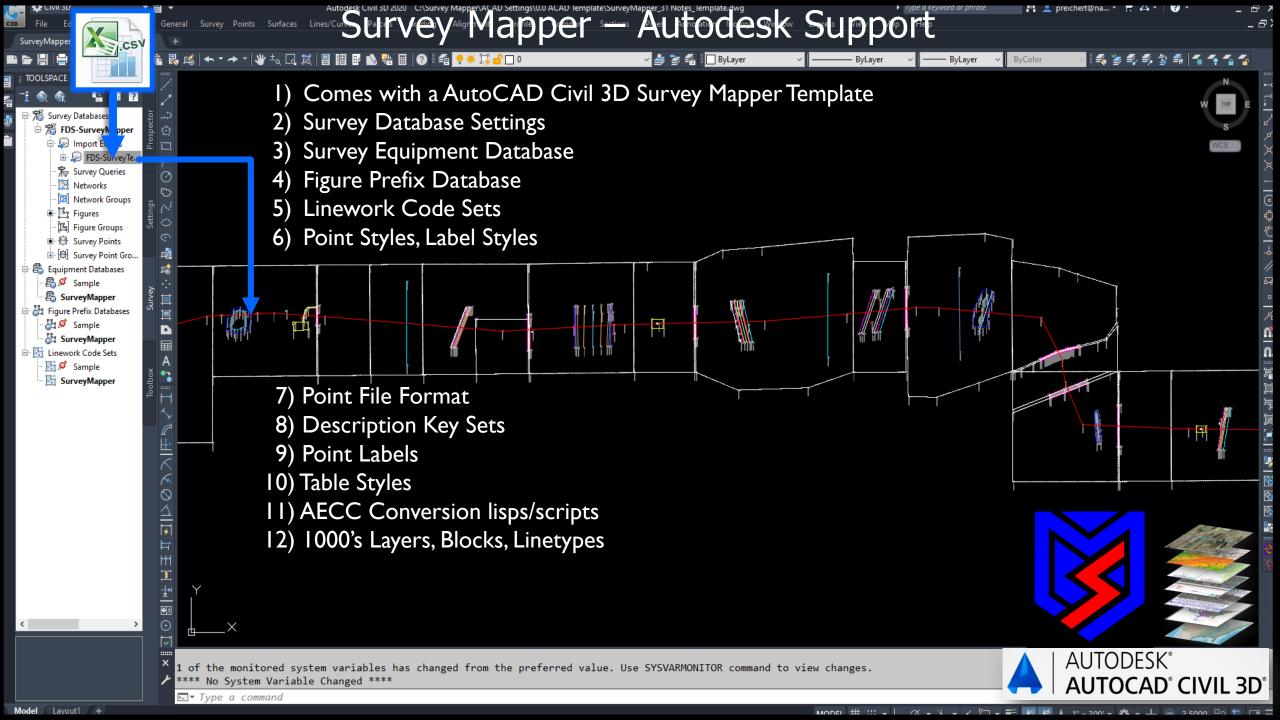

### **Survey Mapper Support**

- 1) Comes with a Survey Mapper FXL Code file
- 2) Survey Management Plan
- 3) Survey Database Settings
- 4) Survey Description Key Code List
- 5) Field to Finish Standards
- 6) Survey Finish Tool
- 7) TBC Training eLearning Video