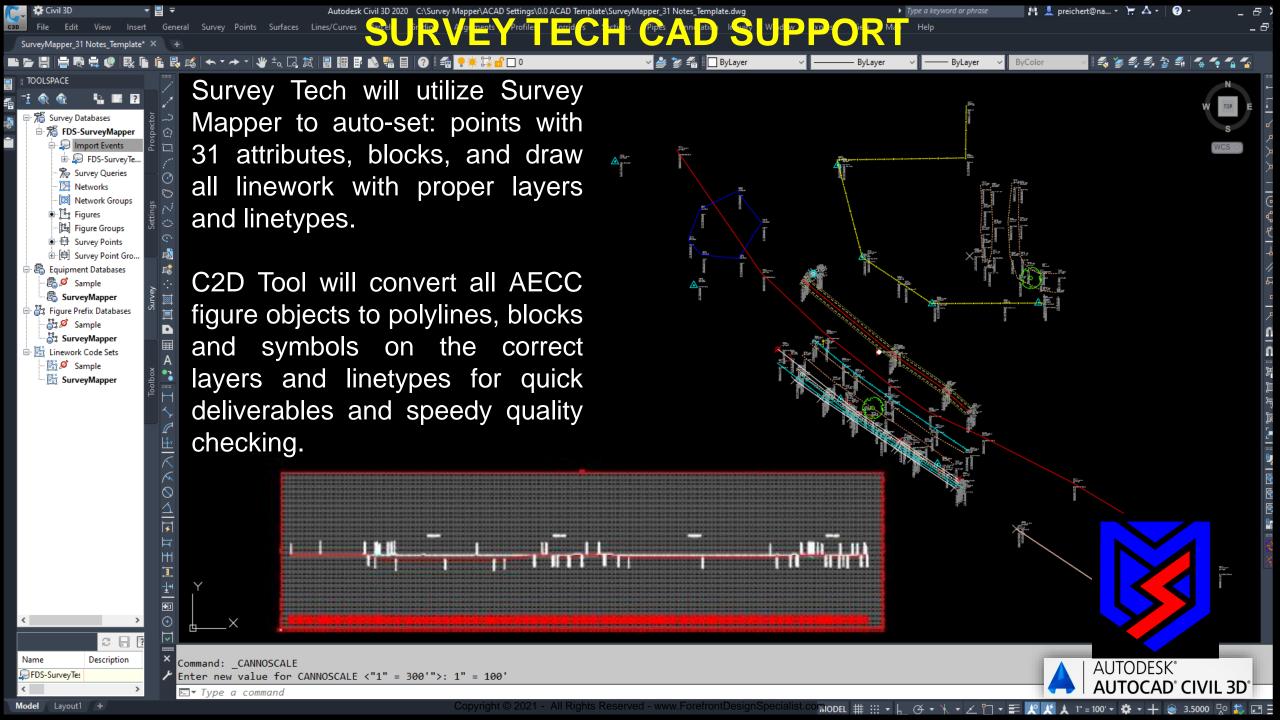

#### **Autodesk AutoCAD C3D file:**

- Comes with a Autodesk AutoCAD C3D Survey Database Engine
- Automates linework draw-up with blocks, symbols layers and 32 attributes
- All codes, blocks, layers, linetypes are configurable